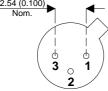

## TO18 (TO206AA) PINOUTS

3 - Collector

1 – Emitter 2 – Base

**Test Conditions Parameter** Min. Max. Units Typ.  $V_{CEO}^*$ 15 V 0.05 А C(CONT) @ 1.0/0.003 (V<sub>CF</sub> / I<sub>C</sub>) 20 150 h f, 600M Hz  $\mathsf{P}_{\mathsf{D}}$ 0.3 W \* Maximum Working Voltage