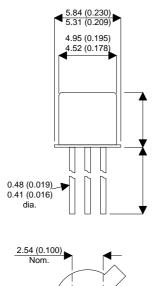

Dimensions in mm (inches).

Bipolar NPN Device in a Hermetically sealed TO18 Metal Package.

**Bipolar NPN Device.** 

CV7478

 $V_{ceo} = 15V$  $I_{c} = 0.05A$ 

All Semelab hermetically sealed products can be processed in accordance with the requirements of BS, CECC and JAN, JANTX, JANTXV and JANS specifications